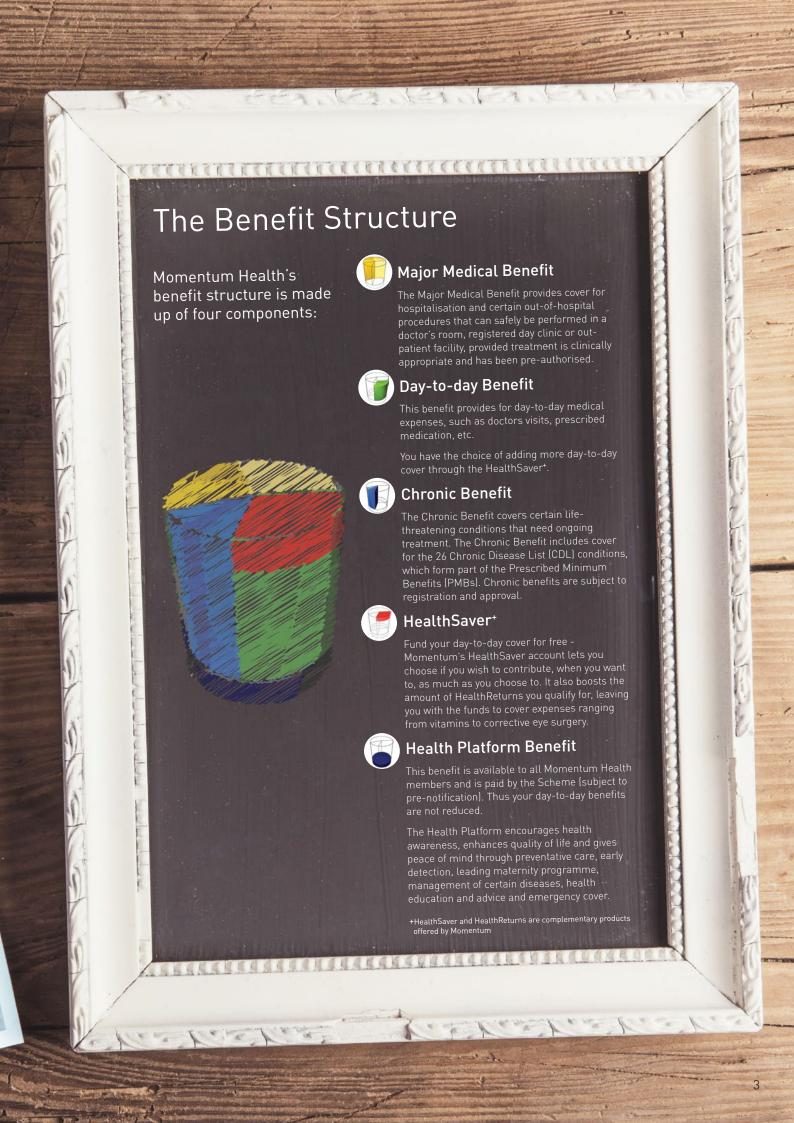

- 2 Your Health is your Wealth
- 3 The Benefit Structure
- 4 Make the Right Choice

## Make the right choice

Momentum Health strives to offer you good value for money by combining flexibility with comprehensive cover, because it is important to match your family's healthcare needs. Use the following guide to find the option that best matches your needs. Healthcare expenses involve more than just the cost of your stay in hospital, it could be the cost of chronic medication (like pills to lower high blood pressure), day-to-day expenses (like visiting your doctor), and/or emergency care.

## Choose your level of cover .....