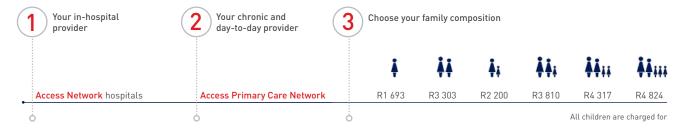

# Access Option Overview

The Access Option provides cover for hospitalisation at the Access Network of private hospitals (see page 26 for this list). There is no overall annual limit for hospitalisation. For chronic treatment and day-to-day benefits, such as doctors visits or prescribed medicine, you must consult Access Primary Care Network providers. The Health Platform benefit provides cover for a range of preventative care benefits available from your Access Primary Care Network provider.