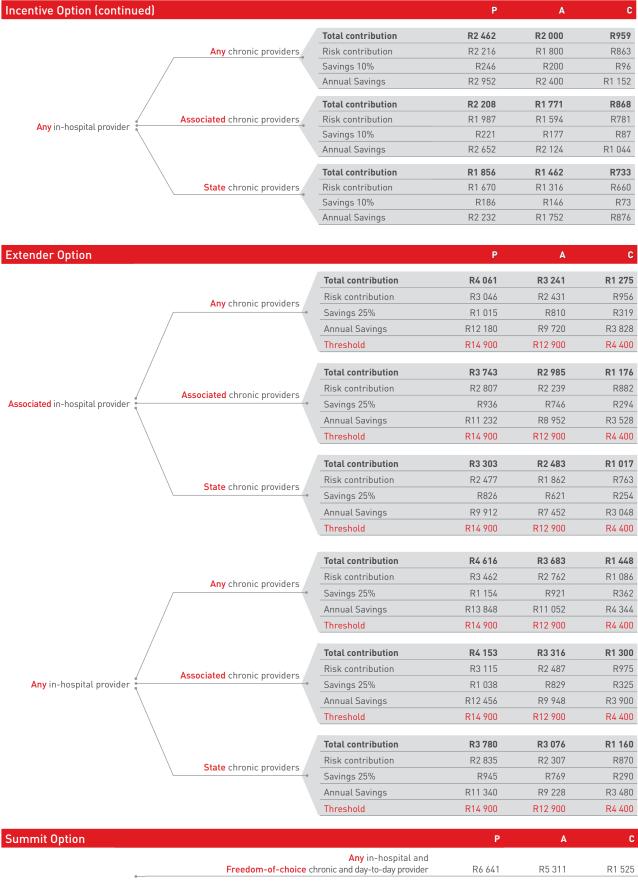

| R1 983  A  R1 610  A  R1 228  R1 089  R871  R1 325  R1 096  R1 477  R1 325  R1 613  R1 792  R1 613  R1 792  R1 628  R1 465  R1 630  R1 956  A  R1 956  R1 956  R1 956                                                                      | R589  C R507  C R549 R497 R408 R657 R616 R532  C R832 R749 R83 R996 R778 R700 R78 R936 R591      |



 $\textbf{P} = \text{Principal} \quad \textbf{A} = \text{Adult} \quad \textbf{C} = \text{Child}$  Child rates apply to dependants younger than 21

# List of hospitals

Members on the Ingwe Option can choose between Any hospital, Ingwe Network hospitals or State hospitals

Members on the Access Option need to use Access Network hospitals

Florida – Johannesburg

Members on the Custom, Incentive and Extender Options can choose between Any or Associated hospitals

| Eastern Cape                                             |                                     | Ingwe<br>Network                | Access<br>Network | Associated<br>Hospitals | Gauteng (continued)                          |                                | Ingwe<br>Network | Access<br>Network | Associated<br>Hospitals |
|-------