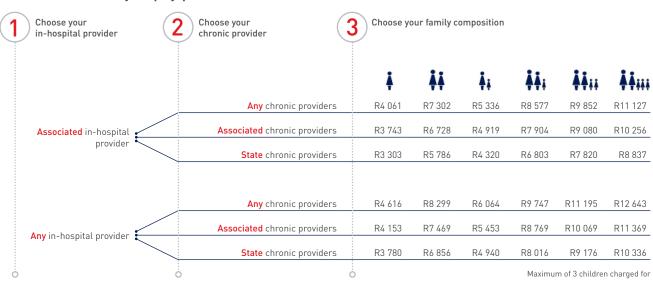

#### **Custom Option**

#### In-hospital

Any or Associated hospitals\*

Any (Any GP and any pharmacy), Associated\*\* (Selected preferred GPs and Medipost Courier pharmacy for chronic medication) or State facilities

#### Formularies applicable to the Chronic Benefit

Any: Core formulary Associated: Entry-level formulary State: State formulary

<sup>\*</sup> View a list of hospitals on page 26 \*\* View a list of these providers on www.momentumhealth.co.za