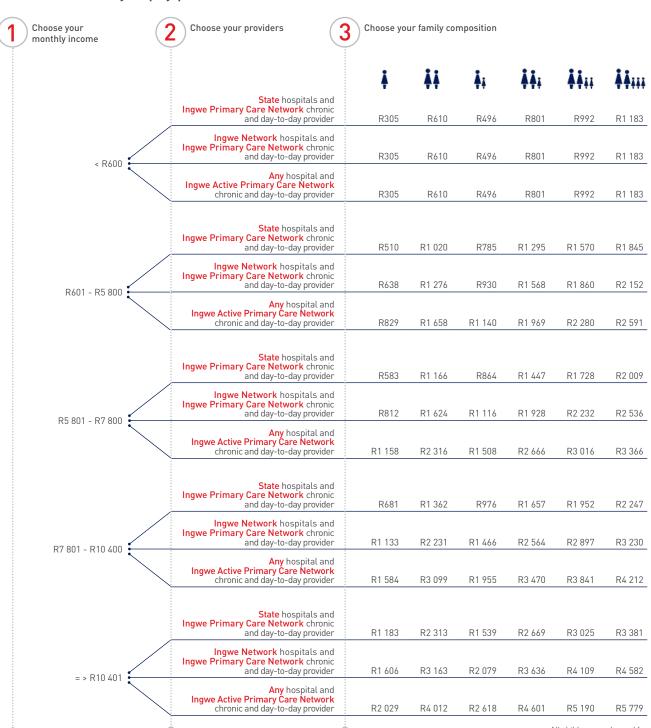

# Ingwe Option Overview

The Ingwe Option provides affordable access to entry-level cover. You have cover for hospitalisation up to R1 120 000 for your family per year. For your hospitalisation cover, you can choose to use either Any hospital, the Ingwe Network of private hospitals (see page 26 for this list), or State hospitals for an even lower monthly contribution. For chronic treatment and day-to-day benefits, such as doctors visits or prescribed medicine, you must consult Ingwe Primary Care Network providers or Ingwe Active Primary Care Network providers. If you choose Any hospital, please note that you may only use GPs on the Ingwe Active Primary Care Network. The Health Platform benefit provides cover for a range of preventative care benefits available from your Ingwe Primary Care Network provider. If you need more day-to-day cover, you can choose to make use of the HealthSaver. HealthSaver is a complementary product offered by Momentum that lets you save for medical expenses.