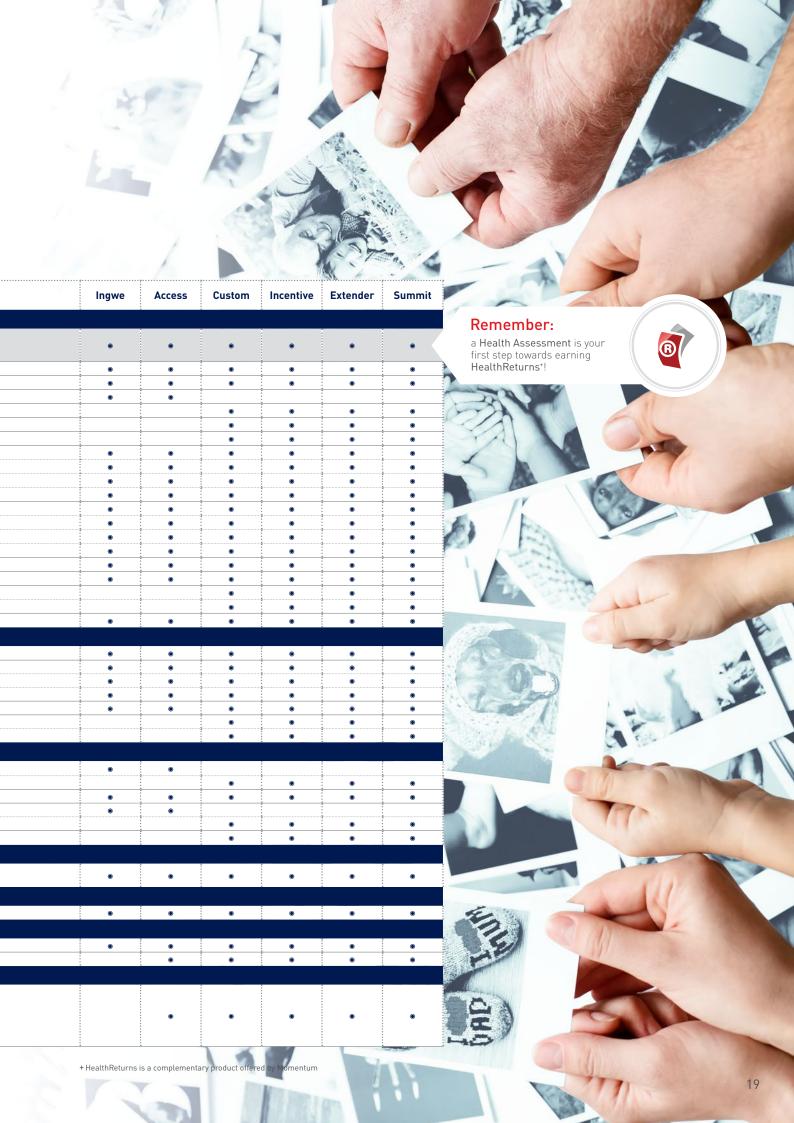

#### Options:

- 6 Ingwe Option
- 8 Access Option
- 10 Custom Option
- 12 Incentive Option
- 14 Extender Option
- 16 Summit Option
- 18 Health Platform Benefit
- 20 Specialised Procedures
- 22 Specialist Referral Procedures on Custom, Incentive and Extender Options
- 22 Chronic Benefit
- 24 Individual Contributions
- 26 List of Hospitals
- 28 Glossary of Terms
- 29 Exclusions

## Make the right choice

Momentum Health strives to offer you good value for money by combining flexibility with comprehensive cover, because it is important to match your family's healthcare needs. Use the following guide to find the option that best matches your needs. Healthcare expenses involve more than just the cost of your stay in hospital, it could be the cost of chronic medication (like pills to lower high blood pressure), day-to-day expenses (like visiting your doctor), and/or emergency care.

## Choose your level of cover .....