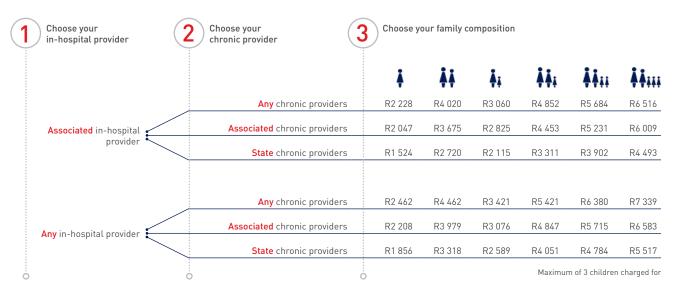

chronic medication. Or you can choose to receive a further discount on your monthly contribution by selecting to use a list of Associated doctors for your chronic script and Medipost courier pharmacy for your chronic medication. Alternatively, you can choose to use State facilities for your chronic script and medication to obtain the maximum contribution discount.

The Health Platform Benefit provides cover for a range of day-to-day benefits, such as preventative screening tests, certain check-ups and more. 10% of your contribution goes to a dedicated Savings account to cover your other day-to-day expenses. If you need more day-to-day cover, you can choose to make use of the HealthSaver. HealthSaver is a complementary product offered by Momentum that lets you save for medical expenses.





| Major Medical Benefit                                                                                                                                                                                                 |