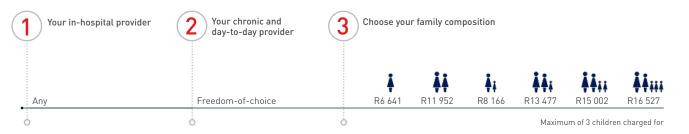

#### **Summit Option**

#### In-hospital

Any hospital

#### Chronic and day-to-day

Freedom-of-choice

#### Formularies applicable to the

Comprehensive formulary