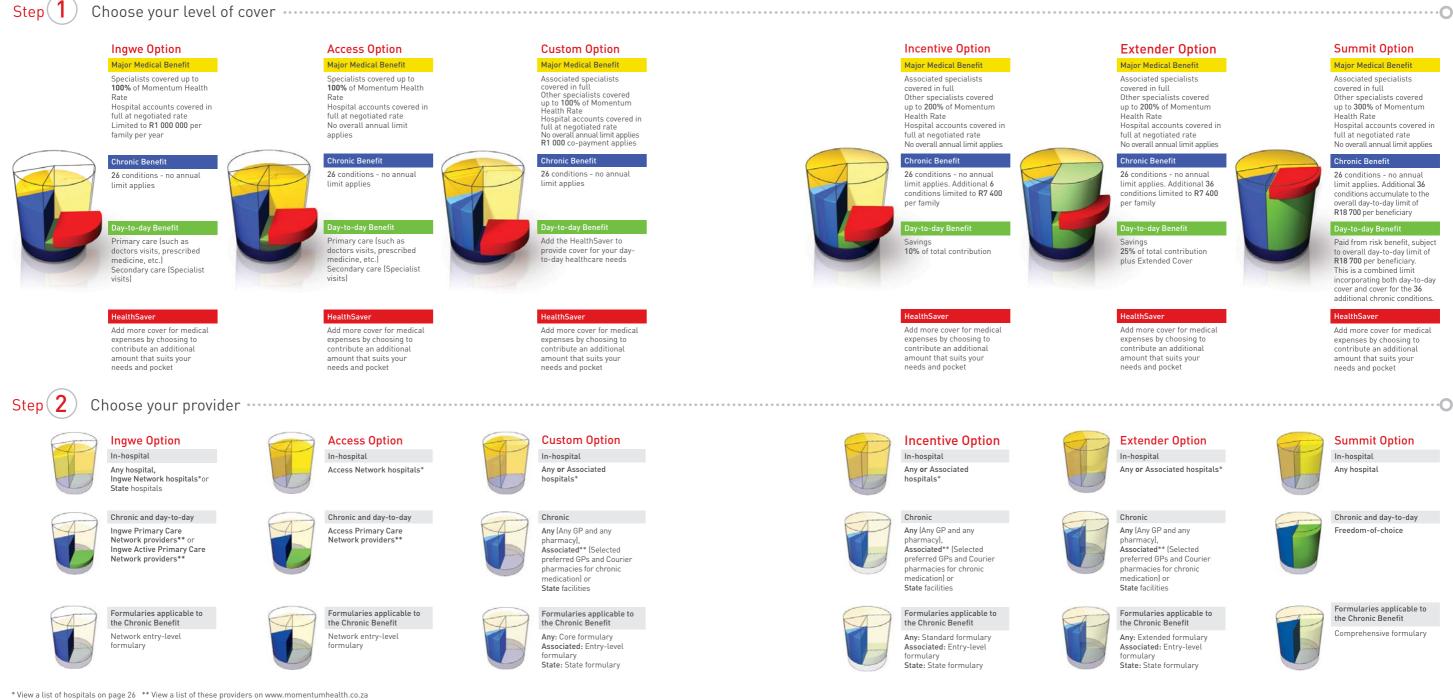

# The Benefit Structure

Momentum Health's benefit structure is made up of four components:

#### Major Medical Benefit

The Major Medical Benefit provides cover for hospitalisation and certain out-of-hospital procedures that can safely be performed in a doctor's room, registered day clinic or outpatient facility, provided treatment is clinically appropriate and has been pre-authorised.

#### **Chronic Benefit**

The Chronic Benefit covers certain life-threatening conditions that need ongoing treatment. The Chronic Benefit includes cover for the 26 Chronic Disease List (CDL) conditions, which form part of the Prescribed Minimum Benefits (PMBs). Chronic benefits are subject to registration and approval.

#### Day-to-day Benefit

This benefit provides for day-to-day medical expenses, such as doctors visits, prescribed medication, etc.

You have the choice of adding more day-to-day cover through the HealthSaver.

#### Health Platform Benefit

The Health Platform Benefit is available to all Momentum Health members and is paid by the Scheme (subject to prenotification). Thus your day-to-day benefits are not reduced.