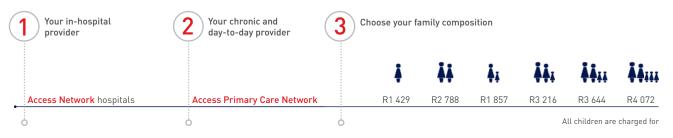

# Ingwe Option Overview

The Ingwe Option provides affordable access to entry-level cover. You have cover for hospitalisation up to R1 000 000 for your family per year. For your hospitalisation cover, you can choose to use either Any hospital, the Ingwe Network of private hospitals (see page 26 for this list), or State hospitals for an even lower monthly contribution. For chronic treatment and day-to-day benefits, such as doctors visits or prescribed medicine, you must consult Ingwe Primary Care Network providers or Ingwe Active Primary Care Network providers. The Health Platform benefit provides cover for a range of preventative care benefits available from your Ingwe Primary Care Network provider.

#### How much will you pay per month?

| Choose your<br>monthly income | 2 Choose your providers                                                                      | Choose you | ur family cor | mposition |           |                 |             |
|-------------------------------|----------------------------------------------------------------------------------------------|------------|---------------|-----------|-----------|-----------------|-------------|
|                               | State hospitals and                                                                          | ŧ          | ŧŧ            | <b>Ļ</b>  | <b>ļļ</b> | <b>ļļ</b>       | <b></b>     |
|                               | Ingwe Primary Care Network chronic<br>and day-to-day provider                                | R349       | R698          | R540      | R889      | R1 080          | R1 271      |
| < R500                        | Ingwe Network hospitals and<br>Ingwe Primary Care Network chronic<br>and day-to-day provider | R349       | R698          | R540      | R889      | R1 080          | R1 271      |
|                               | Any hospital and<br>Ingwe Active Primary Care Network<br>chronic and day-to-day provider     | R349       | R698          | R540      | R889      | R1 080          | R1 271      |
|                               | State hospitals and<br>Ingwe Primary Care Network chronic<br>and day-to-day provider         | R431       | R862          | R663      | R1 094    | R1 326          | R1 558      |
| R501 - R5 200                 | Ingwe Network hospitals and<br>Ingwe Primary Care Network chronic<br>and day-to-day provider | R538       | R1 076        | R785      | R1 323    | R1 570          | R1 817      |
|                               | Any hospital and<br>Ingwe Active Primary Care Network<br>chronic and day-to-day provider     | R699       | R1 398        | R961      | R1 660    | R1 922          | R2 184      |
|                               | State hospitals and<br>Ingwe Primary Care Network chronic<br>and day-to-day provider         | R492       | R984          | R729      | R1 221    | R1 458          | R1 695      |
| R5 201 - R6 950               | Ingwe Network hospitals and<br>Ingwe Primary Care Network chronic<br>and day-to-day provider | R686       | R1 372        | R943      | R1 629    | R1 886          | R2 143      |
| N3 201 - N0 730               | Any hospital and<br>Ingwe Active Primary Care Network<br>chronic and day-to-day provider     | R977       | R1 954        | R1 272    | R2 249    | R2 544          | R2 839      |
|                               | State hospitals and<br>Ingwe Primary Care Network chronic<br>and day-to-day provider         | R575       | R1 150        | R824      | R1 399    | R1 648          | R1 897      |
| R6 951 - R9 400               | Ingwe Network hospitals and<br>Ingwe Primary Care Network chronic<br>and day-to-day provider | R956       | R1 883        | R1 237    | R2 164    | R2 445          | R2 726      |
| R0 751 - R7 400               | Any hospital and<br>Ingwe Active Primary Care Network<br>chronic and day-to-day provider     | R1 337     | R2 616        | R1 650    | R2 929    | R3 242          | R3 555      |
|                               | State hospitals and<br>Ingwe Primary Care Network chronic<br>and day-to-day provider         | R998       | R1 952        | R1 299    | R2 253    | R2 554          | R2 855      |
| > R9 400                      | Ingwe Network hospitals and<br>Ingwe Primary Care Network chronic<br>and day-to-day provider | R1 355     | R2 669        | R1 754    | R3 068    | R3 467          | R3 866      |
| > 17 400                      | Any hospital and<br>Ingwe Active Primary Care Network<br>chronic and day-to-day provider     | R1 712     | R3 386        | R2 209    | R3 883    | R4 380          | R4 877      |
| Ö                             | 0                                                                                            |            |               |           | A         | ll children are | charged for |