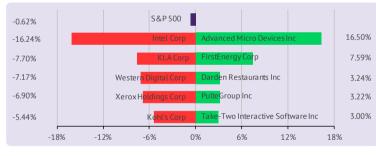

#### US markets closed weaker

US markets closed lower on Friday, amid dismal corporate earnings reports, growing coronavirus cases in the US and geopolitical tensions between the US and China. The S&P 500 Index dropped 0.6% to close at 3,215.63. Today, the S&P 500 futures are trading in the green.