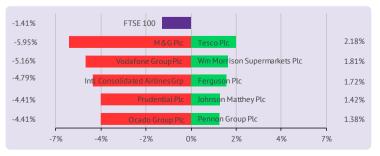

#### UK markets closed in the red

UK markets finished lower on Friday, amid escalating tensions between the US and China and ongoing concerns over rising coronavirus cases. The FTSE 100 Index declined 1.4% to close at 6,123.82. Today, the TSE 100 futures are trading in positive territory.