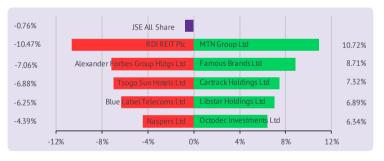

#### South African markets closed lower

South African markets closed in the red on Friday, weighed down by losses in industrial, banking and retail sector stocks. The JSE All Share Index fell 0.8% to close at 55,645.65.