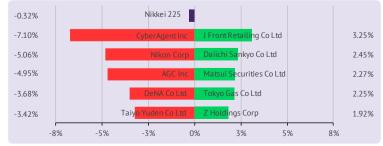

#### Trading mostly higher

Asian markets are trading mostly higher this morning. As at 6:00 SAST, the Nikkei 225 Index is trading 0.3% lower at 22,677.83.

Key currencies & commodities