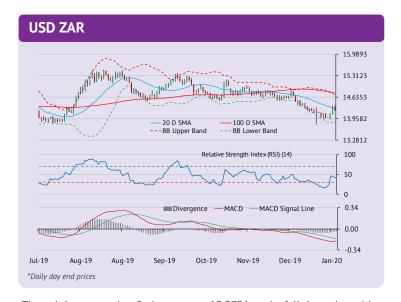

### USD trading weaker against ZAR

At 06:00 SAST, the US Dollar is trading 0.2% weaker against the South African Rand at R14.1840. Later today, traders will keep a close watch on the US trade balance, the ISM non-manufacturing PMI and factory orders for further direction.

The US Dollar fell against the South African Rand yesterday. On the macro front, the US final Markit services PMI climbed more than market anticipations in December. Separately, SA's private sector activity contracted for the eighth straight month in December.

The pair is expected to find support at 13.9721, and a fall through could take it to the next support level of 13.7326. The pair is expected to find its first resistance at 14.4117, and a rise through could take it to the next resistance level of 14.6118.