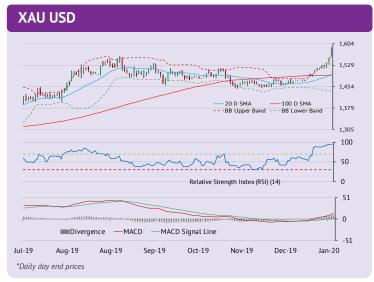

#### Trading in the red

At 06:00 SAST, gold prices fell 0.5% to trade at \$1,561.20/oz.

Yesterday, gold prices rose 1.1% to close at \$1,568.80/oz, as escalating tensions between the United States and Iran increased demand for the safe haven asset.

Gold is expected to find support at \$1,527.23/oz, and a fall through could take it to the next support level of \$1,485.67/oz. The precious metal is expected to find its first resistance at \$1,600.63/oz, and a rise through could take it to the next resistance level of \$1,632.47/oz.