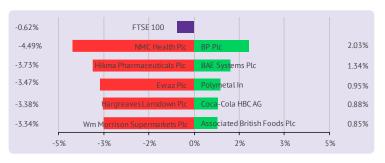

# **UK Market**

# UK markets closed in the red

UK markets finished lower yesterday, amid rising worries over Middle East tensions. Data showed that UK's services PMI unexpectedly rose in December. The FTSE 100 Index declined 0.6% to close at 7,575.34. Today, the FTSE 100 futures are trading in positive territory.