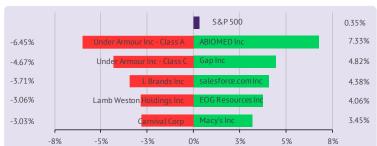

## **US Market**

#### US markets closed firmer

US markets closed higher yesterday, as investors shrugged off concerns over escalating tensions in the Middle East and boosted by gains in technology sector stocks. The S&P 500 Index climbed 0.4% to close at 3,246.28. Today, the S&P 500 futures are trading in the green.