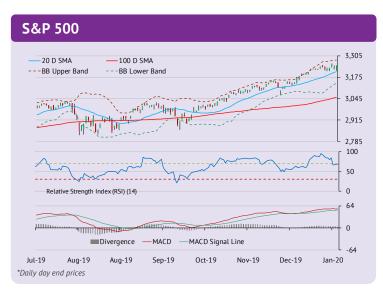

#### US markets closed firmer

US markets closed higher yesterday, as investors shrugged off concerns over escalating tensions in the Middle East and boosted by gains in technology sector stocks. The S&P 500 Index climbed 0.4% to close at 3,246.28. Today, the S&P 500 futures are trading in the green.

The S&P 500 index is expected to find support at 3,219.49, and a fall through could take it to the next support level of 3,192.71. The index is expected to find its first resistance at 3,265.60, and a rise through could take it to the next resistance level of 3,284.93.