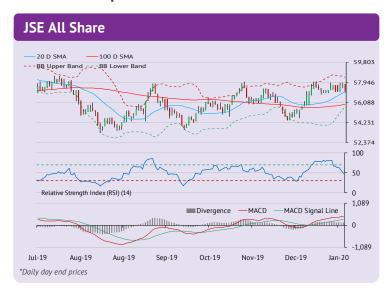

#### South African markets closed lower

South African markets closed in the red yesterday, led by losses in platinum and resource sector stocks. Data indicated that SA's PMI contracted for the eighth straight month in December. The JSE All Share Index fell 1.1% to close at 57,195.35.

## **Technical snapshot**

The JSE All Share index is expected to find support at 56,820.78, and a fall through could take it to the next support level of 56,446.21. The index is expected to find its first resistance at 57,751.05, and a rise through could take it to the next resistance level of 58,306.75.