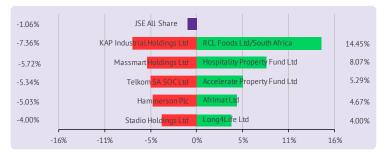

#### South Africa Market

#### South African markets closed lower

South African markets closed in the red yesterday, led by losses in platinum and resource sector stocks. Data indicated that SA's PMI contracted for the eighth straight month in December. The JSE All Share Index fell 1.1% to close at 57,195.35.