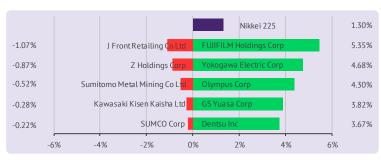

### **Asian Market**

### Trading higher

Asian markets are trading higher this morning. As at 6:00 SAST, the Nikkei 225 Index is trading 1.3% higher at 23,507.16.