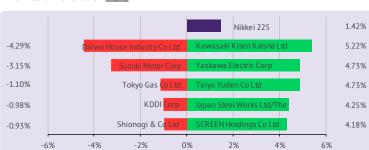

## Trading higher

Asian markets are trading higher this morning, tracking gains in the US stocks. The Nikkei 225 Index is trading 1.4% higher at 22,180.71.