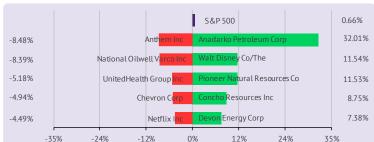

#### The S&P 500 futures are trading in the red

US markets closed higher on Friday, amid robust US corporate results and supported by gains in financials and material sector stocks. Data showed that the US Michigan consumer sentiment index fell more-thanexpected in April. The S&P 500 Index climbed 0.7% to close at 2,907.41.