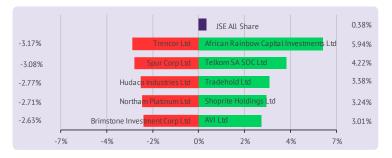

#### South African markets closed higher

South African markets closed in the green on Friday, boosted by gains in industrial, resources and retail sector stocks. The JSE All Share Index rose 0.4% to close at 58,405.30.