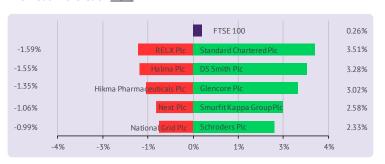

### The FTSE 100 futures are trading in negative territory

UK markets finished higher on Friday, as financial and mining sector stocks advanced, following upbeat economic data from China. The FTSE 100 Index advanced 0.3% to close at 7,437.06.