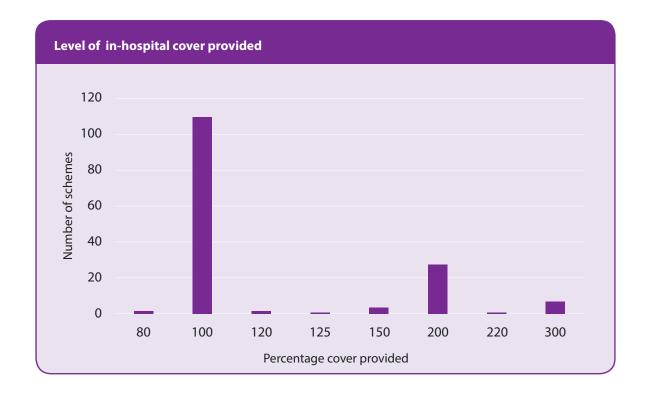

#### 7.1 Indicators

In our comparison schedules you will notice our \* indicators. Please note the reference below for explanations:

- \* Salary banded
- \*\* State-only hospital cover provided
- \*\*\* PMB only cover provided for hospitalisation

These indicators are of particular relevance when considering our overall results. Schemes may have salary banded premium ranges in an attempt to attract membership, and this skews the overall results within that category. Astute healthcare advisers and investigators will note these indicators and be aware of the plans' limitations when considering them against peers'.